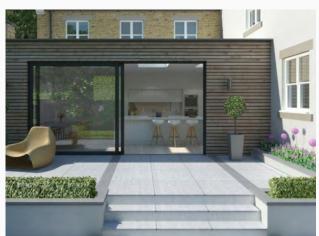

### Doors

Let our Folding Sliding or Sliding Doors transform the way you live your life. Whether it's for a stylish living space or beautiful panoramic view, attractive aluminium doors will provide years of enjoyment and trouble-free performance.

#### **Sliding** | Design Features

Internally beaded with square detail to all panels

Twin and triple-track options

Drainage option for flush detail on the bottom track

Maximum leaf width up to a huge 3000mm

#### **Performance**

Inline sliding or lift and slide styles
Precision engineered to effortlessly glide

Door U Value:

Double glazed: 1.4w/m²k | Triple Glazed: 1.1w/m²k