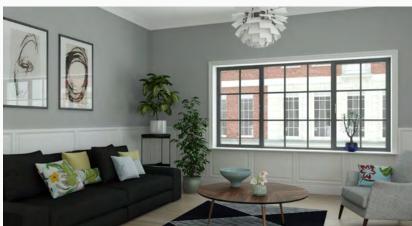

# Windows

Aluminium windows offer exceptional durability which outperforms traditional timber systems and provides a sleeker, more attractive finish than PVC-U. The strength of aluminium windows allows much larger spans of glazing within a slimline frame, to give uninterrupted views and greater light diffusion.