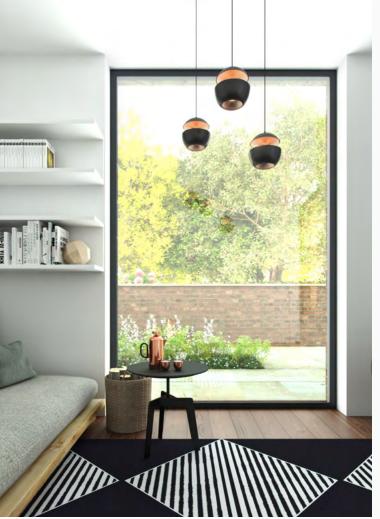

# Windows

Aluminium windows offer exceptional durability which outperforms traditional timber systems and provides a sleeker, more attractive finish than PVC-U. The strength of aluminium windows allows much larger spans of glazing within a slimline frame, to give uninterrupted views and greater light diffusion.