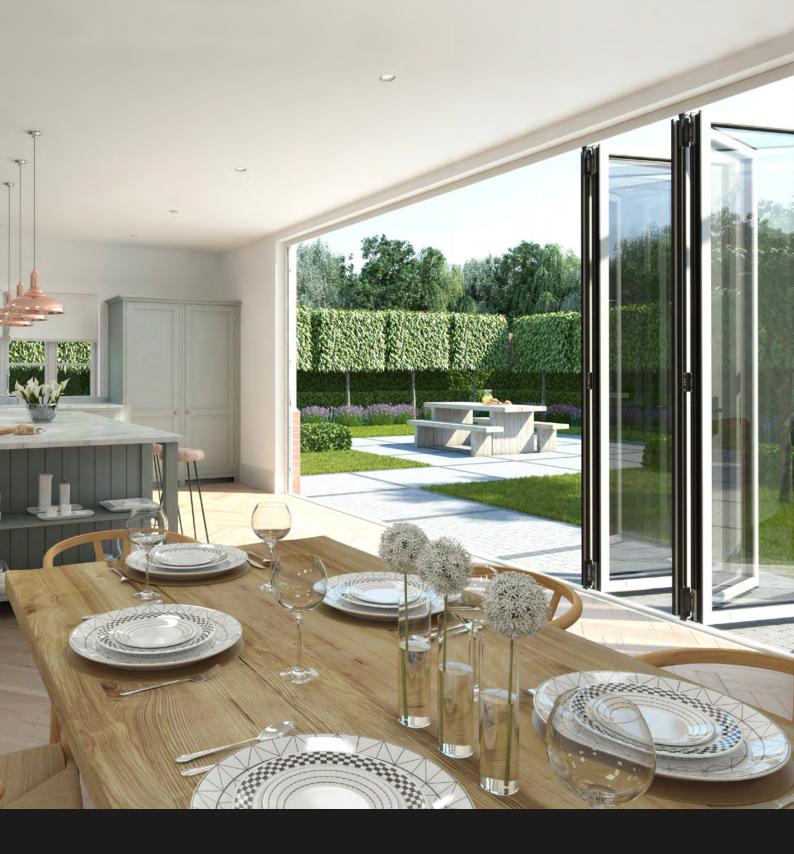

### Doors

Let our Folding Sliding or Sliding Doors transform the way you live your life. Whether it's for a stylish living space or beautiful panoramic view, attractive aluminium doors will provide years of enjoyment and trouble-free performance.

#### **Folding Sliding** | Design Features

Internally beaded with square detail to all panels

Matching french doors

Stainless steel wheels for smooth operation

Rebated, weathered low-threshold option

#### Performance

High security hinges and locking mechanisms Top and bottom shootbolts for enhanced security

Door U Value:

Double glazed: 1.7w/m²K | Triple glazed: 1.3w/m²K