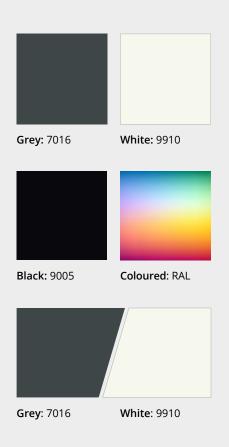

### Colours

All products are available as standard in White, Grey, Black and Grey on White.

Other combinations of any RAL colours are available at longer lead times.