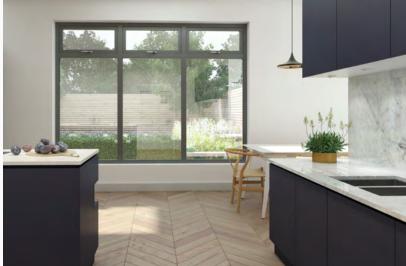

# Windows

Aluminium windows offer exceptional durability which outperforms traditional timber systems and provides a sleeker, more attractive finish than PVC-U. The strength of aluminium windows allows much larger spans of glazing within a slimline frame, to give uninterrupted views and greater light diffusion.