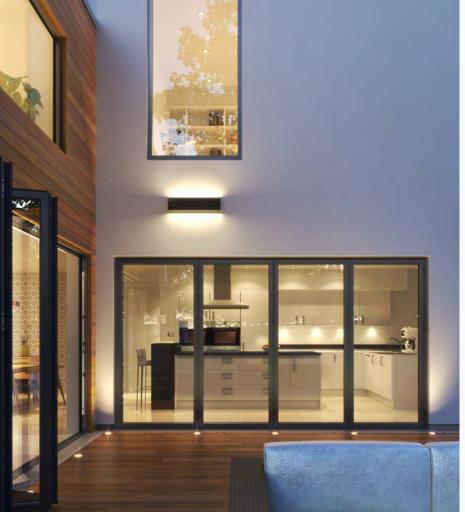

### Doors

Let our Folding Sliding or Sliding Doors transform the way you live your life. Whether it's for a stylish living space or beautiful panoramic view, attractive aluminium doors will provide years of enjoyment and trouble-free performance.

#### **Sliding** | Design Features

Internally beaded with square detail to all panels

Twin and triple-track options

Drainage option for flush detail on the bottom track

Maximum leaf width up to a huge 3000mm

#### **Performance**

Inline sliding or lift and slide styles
Precision engineered to effortlessly glide

Door U Value:

Double glazed: 1.4w/m²k | Triple Glazed: 1.1w/m²k